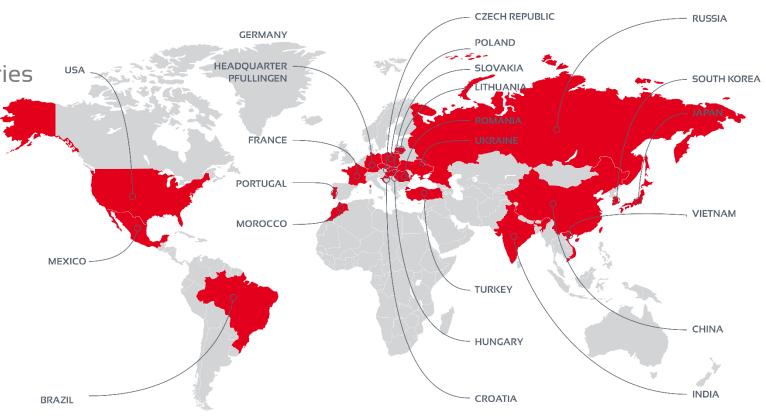

## Prettl at a glance.

- Family-owned more than 65 years
- Headquarter in Pfullingen / Germany
- 5 industry segments
- > 40 Locations in more than 20 countries
- > 10.000 employees
- >1 bn. € turnover

Vision Go Zero – Prettl path to CO<sub>2</sub> Neutrality